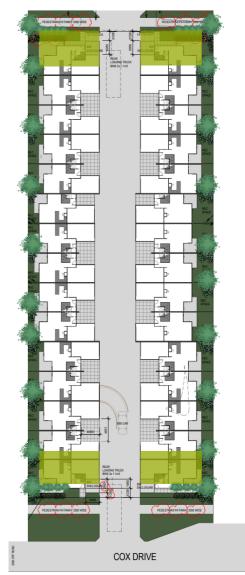

Beacon 6, offers a new level of living, with luxurious, 2 level, Generous-sized residences currently under construction, close to all that the vibrant restaurant and entertaining hubs that Morayfield has to offer. Townhouses 1, 15, 16 and 30 feature a sophisticated architectural style, boasting a well-considered corner layout spread over 136.9m2 of spacious internal 2 level living, with an external patio and balcony space up to 30m2. The other 26 townhouses spread over 138m2 of spacious internal 2 level living, with an external patio and balcony space of up to 21m2.

Each of the townhouses offer high-quality finishes, light-filled open-plan living spaces, 3 bedrooms, 2.5 bathrooms, a living area on both levels and a large single car garage. These remarkable residences present a genuine house alternative without compromising on space, style and comfort. A low-maintenance lifestyle second to none. Open-plan living on the ground level with a large lounge room, dining area that flows to a generously-sized Alfresco patio offering private court yards.

#### Location

- Morayfield shopping centre 1.2 KM BRIBIE ISLAND 45K
- BRISBANE CBD 51KM
- BRISBANE AIRPORT- 46KM
- SUNSHINE COAST 65KM
- GOLD COAST 126KM • REDCLIFFE - 26KM
- HOSPITAL 5KM
- SCHOOL 1.1 KM
- EARLY LEARNING CENTRE 100M
- SPORTS COMPLEX 200M
- M1 HIGHWAY 9KM