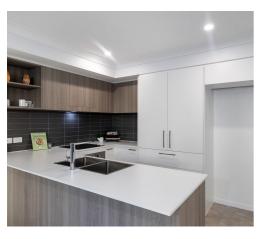

The sleek kitchen highlights stone bench tops, modern soft close cabinetry, a convenient breakfast bar, quality appliances and generous storage capacity for all your family needs. Each townhouse has a toilet on the ground level, with a beautifully designed staircase and modern spacious laundry in the generously spaced garage. The upper level of each home features the 3 bedrooms with the Master Suite, which offers your own smartly designed ensuite bathroom, a generously sized walk-in robe, and a spacious balcony up to 14m2.

#### **Summary of Features:**

- Brand-new, luxury town homes with versatile and wellseparated living over 2 spacious levels
- · Solid Steel Frame Construction
- Multi zone ducted Air conditioning throughout both levels, 10kW
- Light-filled open-plan living spaces flowing to an Alfresco Entertaining balcony
- Entertainer's kitchen with stone bench tops, convenient breakfast bar, modern cabinetry and quality appliances: Black glass ceramic cooktop and range hood, multifunction oven and dishwasher
- Master bedroom with ensuite and walk in robe
- Bedroom 2 and 3 with generous built in wardrobe
- Premium fixtures and fittings
- · Designer staircase
- · Glass sliding doors for master balcony
- Glass sliding doors for ground floor Patio
- Single car garage with laundry and remote roller door
- Bus stop at the door on Beacon Street
- Duel street complex with low Strata tile cost